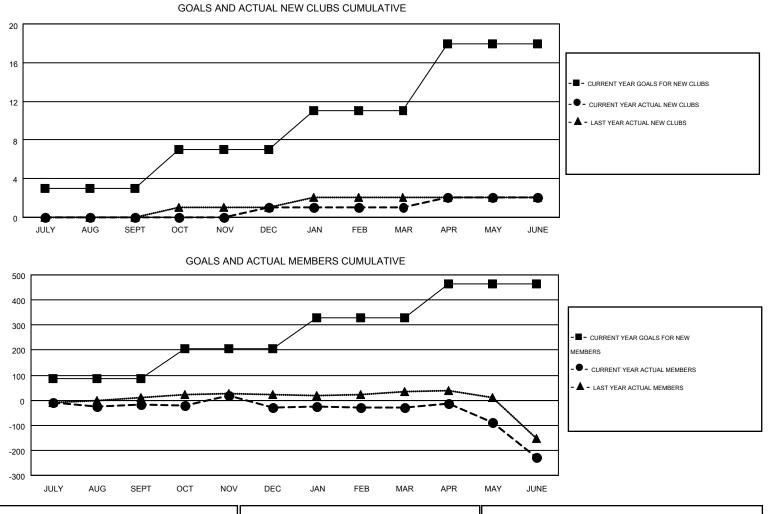

Results as of: 6/30/2015

| GMT CA 4 |
|----------|
|----------|

|               |                  | Clubs             |                  |                  | Members               |                    |                                        |                    |                  |  |
|---------------|------------------|-------------------|------------------|------------------|-----------------------|--------------------|----------------------------------------|--------------------|------------------|--|
|               | RESU             | _TS FOR 2014-2015 |                  |                  | RESULTS FOR 2014-2015 |                    |                                        |                    |                  |  |
| QUARTER       | NEW CLUB<br>GOAL | NEW CLUBS         | DROPPED<br>CLUBS | NET<br>GAIN/LOSS | QUARTER               | NEW MEMBER<br>GOAL | CHARTER AND<br>NEW<br>MEMBERS<br>ADDED | DROPPED<br>MEMBERS | NET<br>GAIN/LOSS |  |
| JULY/AUG/SEPT | 3                | 0                 | 0                | 0                | JULY/AUG/SEPT         | 85                 | 60                                     | 79                 | -19              |  |
| OCT/NOV/DEC   | 4                | 1                 | 0                | 1                | OCT/NOV/DEC           | 121                | 184                                    | 193                | -9               |  |
| JAN/FEB/MAR   | 4                | 0                 | 0                | 0                | JAN/FEB/MAR           | 124                | 131                                    | 134                | -3               |  |
| APR/MAY/JUNE  | 7                | 1                 | 0                | 1                | APR/MAY/JUNE          | 133                | 294                                    | 491                | -197             |  |